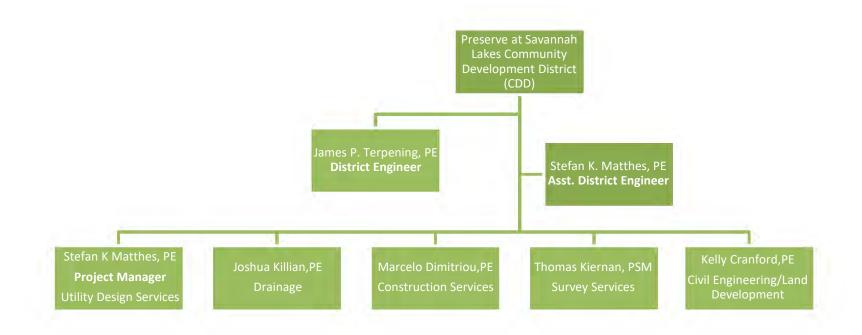

| 1       |                              |
| E                                       |                |            |                 | Check if Branch Office                              |                                                                |         |                              |
| D. C                                    |                | ANIZ       | ATIONA          | L CHART OF PROPOSED                                 |                                                                | Х       | (attached)                   |

AUTHORIZED FOR LOCAL REPRODUCTION

STANDARD FORM 330 (6/2004) PAGE 1



Professional Qualifications of Specific Individuals Assigned to the Key Components of the Project

### **ORGANIZATIONAL CHART**







### Residence:

Port St. Lucie, Florida

### **Education**

Bachelor of Science Civil Engineering University of Florida, 1976

### Years of Experience

### **Professional Registration**

Registered Professional Engineer, Florida - #24276

### **Professional Affiliations**

Florida Engineering Society Treasure Coast Chapter

American Society of Civil Engineers

American Water Works Association

National Society of Professional Engineers

### Contact:

Phone (772) 464-3537 E- bterpening@ct-

Addre 2980 S. 25<sup>th</sup> Street

Ft. Pierce, Fl 34981

### JAMES P. "BUTCH" TERPENING, Jr. P.E.

President

As founder, principal-in-charge, and visionary for the firm, James "Butch" Terpening, P.E. is a true hands-on President spearheading project initiatives. Butch combines over 38 years of